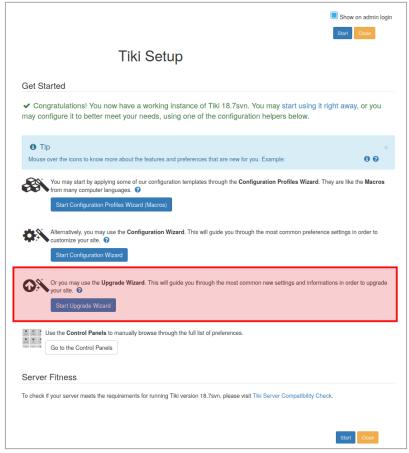

Click to expand

Click to expand

It was first named as "Upgrade Wizard", and later, renamed to "Changes Wizard", to prevent confusion from users expecting it help them upgrade the software from one version to another. It is meant to display "what is new" in this tiki version, and display where possible the preferences and options from those new features for the tiki site admin.