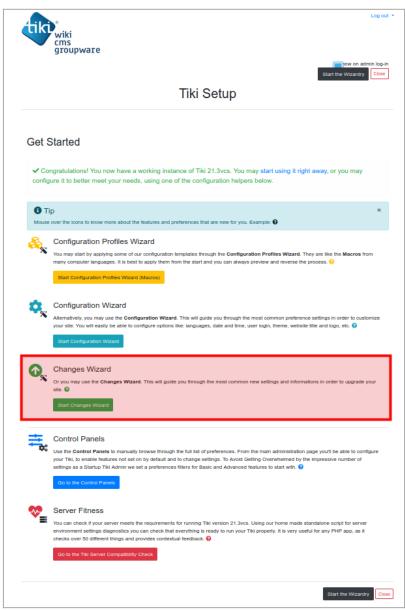

## **Changes Wizard**

Starting in Tiki12.2, this Wizard will guide you through the most common new settings and information in order to upgrade your site:

- Use it if you are upgrading from previous versions of Tiki, specially if you come from the previous Long Term Support (LTS) version.
- Some of these settings are also available through the Admin Wizard, and all of them are available through Control Panels
- But this wizard will let you learn about them as well as enable/disable them easily according to your needs and interests for your site.

Click to expand

Click to expand

It was first named as "Upgrade Wizard", and later, renamed to "Changes Wizard", to prevent confusion from users expecting it help them upgrade the software from one version to another. It is meant to display "what is new" in this tiki version, and display where possible the preferences and options from those new features for the tiki site admin.