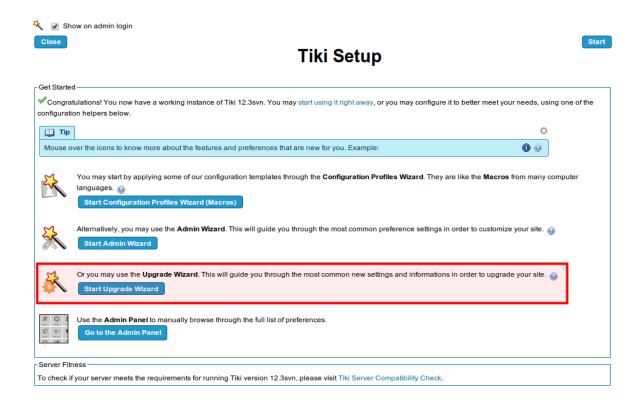

Click to expand

Click to expand

It was first named as "Upgrade Wizard", and later, renamed to "Changes Wizard", to prevent confusion from users expecting it help them upgrade the software from one version to another. It is meant to display "what is new" in this tiki version, and display where possible the preferences and options from those new features for the tiki site admin.