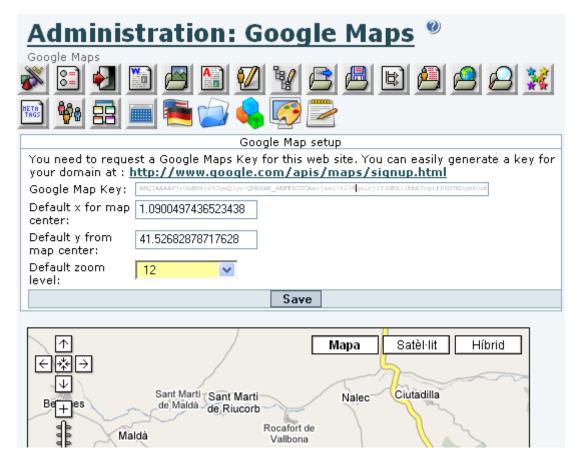

First time, it will recognize that you don't have any Google Map key for your specific web site domain (required), and it will suggest you to request one at:

http://www.google.com/apis/maps/signup.html

One you complete the process in the Google site side, you can come copy the generated key to the corresponding field in **tiki-admin.php?page=gmap**. Once done, you will be able to see your map below, like this: