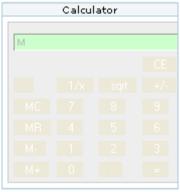

The assigned module looks like this:

And you can compute simple mathematical operation with it.

help By the time of this writing (July 2007) the mod didn't show completely under many theme styles (last column of buttons on the right was hidden by dentral column in Tiki.