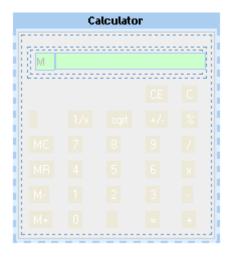

not fully shown

Screenshot of complete module extcalc was taken with simple.css theme style.

• Mod calculator - another calculator module