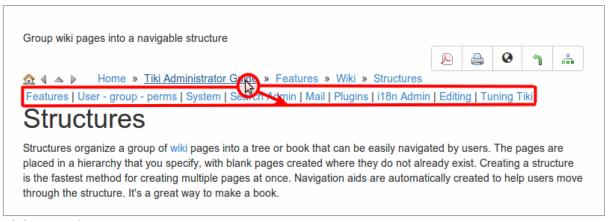

## **Example**

Once enabled, you need to create a structure with several hierarchical levels, and several sister pages in each level. and go to view one children page of the structure.

Then, when the user passes the mouse over a node in the line indicating the path to that node in the structure hierarchy (the sort of breadcrumb line at the page header belonging to a structure), the names of all the children of that node will be displayed below the path to that structure node as links for easier navigation.

Example for the page Structures here in doc.t.o:

Click to expand

Alias names for this page:

drilldown | Drill Down | drilldownMenu | Drill Down Menu | drilldown Menu