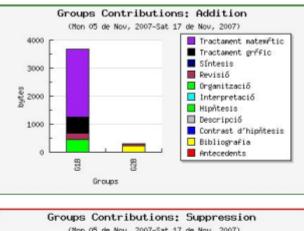

# Reporting contributions in graphs

When contribution feature is enabled, Action log feature will allow displaying the summaries of contribution by types along time also in graphs. The graphs are produced in better quality when **jpgraph** library is installed in you Tiki (see Mod jpgraph for more details). You can also download the library in lib/jpgraph.

Nota: the preference feature\_jpgraph must be manually turn in the database adn you must clear the cache after.

insert into tiki\_preferences (name, value)values('feature\_jpgraph', 'y');

These are the type of graphs produced (examples produced having jpgraph lib installed on the site)

# Group contributions: Additions and Suppressions