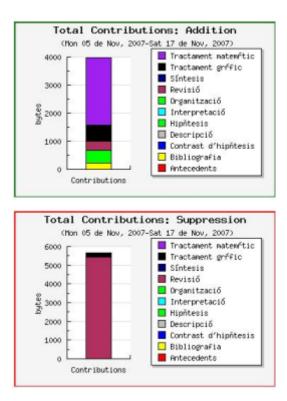

# Reporting contributions in graphs

When contribution feature is enabled, Action log feature will allow displaying the summaries of contribution by types along time also in graphs. The graphs are produced in better quality when **jpgraph** library is installed in you Tiki (see Mod jpgraph for more details). You can also download the library in lib/jpgraph.

Nota: the preference feature\_jpgraph must be manually turn in the database adn you must clear the cache after.

insert into tiki\_preferences (name, value)values('feature\_jpgraph', 'y');

These are the type of graphs produced (examples produced having jpgraph lib installed on the site)

Users contribution: Addition and Suppression

Total contributions: Additions and Suppressions over time

Users

Total contributions: Additions and Suppressions