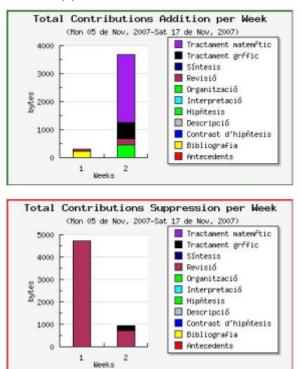

There is also a table reporting the evolution in time (weeks or days) of contributions:

| Contribution                                      |   |          |            |                     |              | 1          | ∦e | eks                 |            |     |    |
|---------------------------------------------------|---|----------|------------|---------------------|--------------|------------|----|---------------------|------------|-----|----|
|                                                   | 1 | 2        | 3          | 4                   | 5            | 6          | 7  | 8                   | 9          | 10  | 11 |
| * Peticions de suport                             |   | 176      | _          | 575<br>1            |              |            |    |                     |            | 100 |    |
|                                                   |   | 176      | 219        | 574                 |              |            |    |                     |            | 100 |    |
| ** Nova informació                                |   |          |            | 9105<br>119<br>8986 | 1            |            |    | 869<br>139<br>730   |            |     |    |
| * Aspectes organitzatius                          |   |          | 301<br>301 |                     | 1416<br>1416 |            |    | 515<br>515          | 335<br>335 | 153 |    |
| *** Síntesi/elaboració d'informació               |   |          | 501        | 404<br>103          |              |            |    | 2607<br>1161        | 761<br>710 | -   |    |
| * Millores de presentació                         |   |          |            |                     |              |            |    | 193<br>1125<br>-932 |            |     |    |
| *** Preguntes elaborades i noves vies per avançar |   |          |            |                     |              | 492<br>492 |    |                     |            |     |    |
| *** Hipòtesis noves                               |   | 28<br>28 |            | 2468<br>2468        |              |            |    |                     |            |     |    |
| ** Ajudes a companys                              |   | 1551     |            |                     |              |            |    |                     |            |     |    |
|                                                   |   | 1551     |            |                     |              |            |    |                     |            |     |    |

Additions are shown in green background, deletions in pink, and the difference is shown without any special background color. Units are either bytes or kb, specified previously through the reporting filters described in Action log page, as well as start and end date, and if columns are days or weeks.