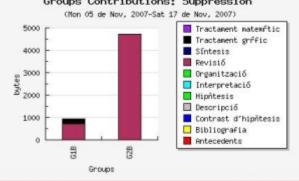

# Reporting contributions in graphs

When contribution feature is enabled, Action log feature will allow displaying the summaries of contribution by types along time also in graphs. The graphs are produced in better quality when **jpgraph** library is installed in you Tiki (see Mod jpgraph for more details). You can also download the library in lib/jpgraph.

Nota: the preference feature\_jpgraph must be manually turn in the database adn you must clear the cache after.

insert into tiki\_preferences (name, value)values('feature\_jpgraph', 'y');

These are the type of graphs produced (examples produced having jpgraph lib installed on the site)

# Group contributions: Additions and Suppressions