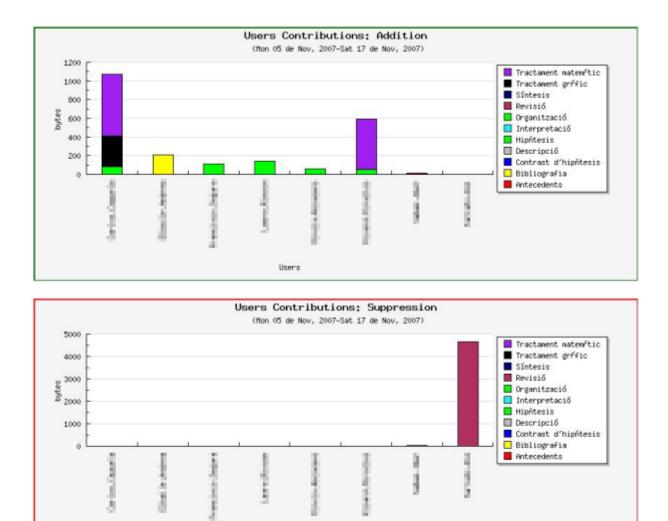

# Reporting contributions in graphs

When contribution feature is enabled, Action log feature will allow displaying the summaries of contribution by types along time also in graphs. The graphs are produced in better quality when **jpgraph** library is installed in you Tiki (see Mod jpgraph for more details). You can also download the library in lib/jpgraph.

Nota: the preference feature\_jpgraph must be manually turn in the database adn you must clear the cache after.

insert into tiki\_preferences (name, value)values('feature\_jpgraph', 'y');

These are the type of graphs produced (examples produced having jpgraph lib installed on the site)

Users contribution: Addition and Suppression

Total contributions: Additions and Suppressions over time

Users

Total contributions: Additions and Suppressions