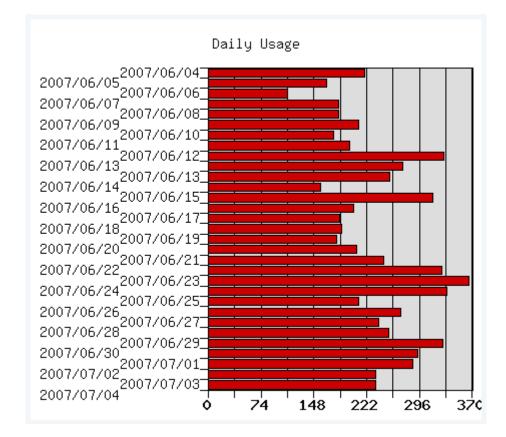

There're some charts that can be displayed when you click on the "**Usage chart**" link at the bottom of the page (which will open this page: **tiki-stats.php?chart=usage**):

Usage chart by sections:

And Daily Usage chart for all sections in global: