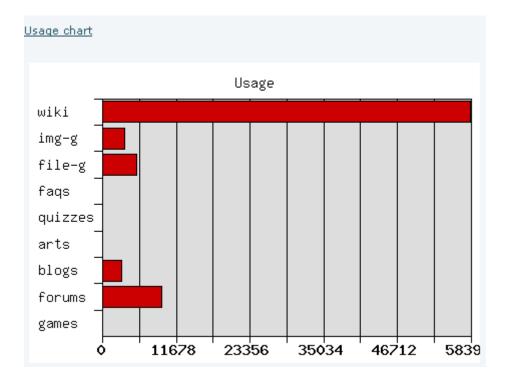

There're some charts that can be displayed when you click on the "**Usage chart**" link at the bottom of the page (which will open this page: **tiki-stats.php?chart=usage**):

Usage chart by sections:

And Daily Usage chart for all sections in global: