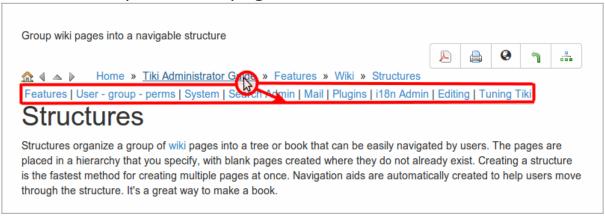

## Example

Once enabled, you need to create a structure with several hierarchical levels, and several sister pages in each level.

and go to view one children page of the structure.

Then, when the user passes the mouse over a node in the line indicating the path to that node in the structure hierarchy (the sort of breadcrumb line at the page header belonging to a structure), the names of all the children of that node will be displayed below the path to that structure node as links for easier navigation.

Example for the page Structures here in doc.t.o:

Click to expand

Alias names for this page:
drilldown | Drill Down | drilldownMenu | Drill Down Menu | drilldown Menu