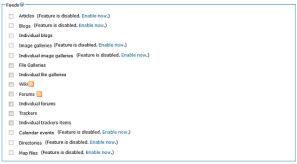

Feeds Admin

The available feeds and their meanings:

| Feed                       | Description                                                                                             |  |
|----------------------------|---------------------------------------------------------------------------------------------------------|--|
| Articles                   | This feed lists the last n articles in your site.                                                       |  |
| Blogs                      | This feed lists the last n posts to blogs in your site.                                                 |  |
| Individual Blog            | This feed lists the last posts to a given Blog. (There's a feed for each weblog.)                       |  |
| Image galleries            | This feed lists the last images uploaded to image galleries (any) in your site                          |  |
| Individual Image galleries | This feed lists the last uploaded images to a given gallery. (There's a feed for each gallery.)         |  |
| File galleries             | This feed lists the last n files uploaded to file galleries (any) in your site.                         |  |
| Individual file galleries  | This feed lists the last files uploaded to a given file gallery. (There's a feed for each file gallery. |  |
| Wiki                       | This feed lists the last changes to the Wiki.                                                           |  |
| Forums                     | Lists the last n topics to the Forums (all the forums)                                                  |  |
| Individual Forum           | List the last n topics to a given forum.                                                                |  |
| Trackers                   | This feed lists the last (or first) n items for a tracker                                               |  |
| Individual trackers items  | This feed lists the updates to a given tracker.                                                         |  |
| Calendar                   | List the last n items in the given calendar                                                             |  |
| Directories                | List the last n sites new in all directories.                                                           |  |
| Map files                  | List the last n mapfiles new on the tiki site.                                                          |  |