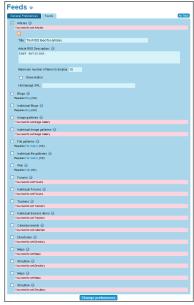

## To Access

From the Feeds Admin page, click the Feeds tab.

Feeds tab

For each Tiki feed, you can configure the following options:

| Setting                             | Description                             | Default                          |
|-------------------------------------|-----------------------------------------|----------------------------------|
| Title                               | The title (name) of the feed.           | Tiki RSS Feed for <i>feature</i> |
| Description:                        | Description of the feed.                |                                  |
| Maximum number of items to display: |                                         | 10                               |
| Show Author                         | Include the author of the feed.         |                                  |
| Homepage URL:                       | Include the homepage (URL) of the feed. |                                  |