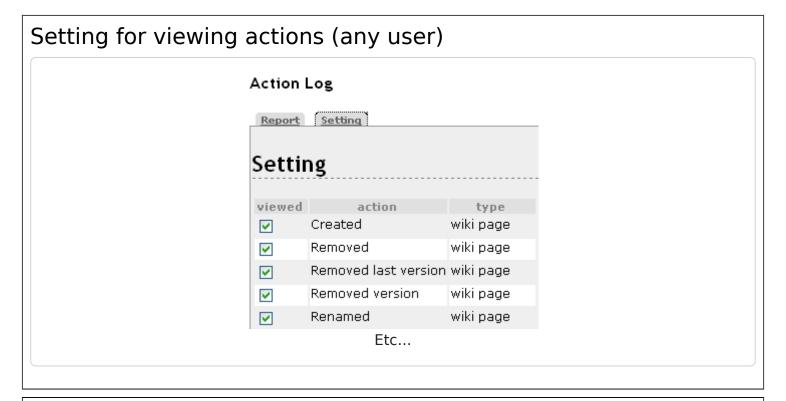

## Report and Statistics

An admin can obtain a report and some statistics on a user/s, group/s and category basis. Any user can obtain a report and some statistics about his/her activity on a category basis.

In the Admin -> Action Log panel for an admin, or in My Tiki -> Action log for any user, the settings and filters can be selected.