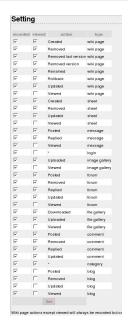

## Setting for recording and viewing actions (admin)

Some actions are always recorded as they are needed in other functions (the logging/loggout time and the wiki page updated). Some others can be recorded by activating them individually through this panel, plus it can be chosen which ones are needed for each report, regardless that there may be be more actions being logged but not chosen to be displayed in the report.

Notice: if you change the configuration, the previous actions will not be changed. A new selected action (except for those that are always saved) will not show this type of action that have occurred in the past. If you take away an action, the recording and/or display will be updated accordingly from then onwards.