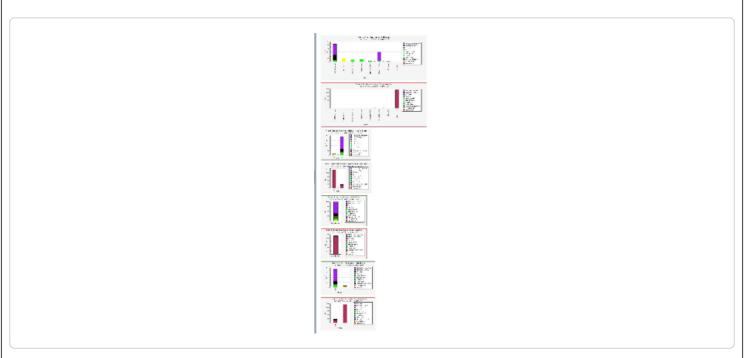

Moreover, contributions can be displayed as graphs (several graphs are produced), and they can be also saved in an image gallery for later re-use in reports through wiki pages, etc.

This will produce several graphs in the following screen (and also in the image gallery, if selected), like the ones shown in this figure:

See Contribution for more information on this feature and the type of graphs generated.