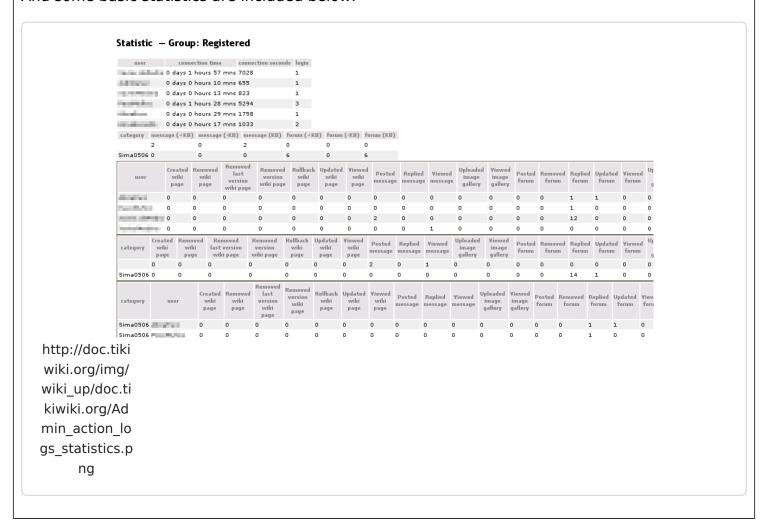

|          |        |        |
| Paradifficient       | Sun 06 of Nov | , 2005[11:11 | UTC] Back    | login   |                            |          |        |        |
| Parallelia           | Sun 06 of Nov | , 2005[11:16 | UTC] Timeout | login   |                            |          |        |        |
| distance in          | Sun 06 of Nov | , 2005[11:19 | UTC] Replied | forum   | <u>SIMA05 - 7a setmana</u> | Sima0506 | +287   |        |
| 40.00                | Sun 06 of Nov | . 2005[11:26 | UTC1 Timeout | loain   |                            |          |        |        |

If feature "Contribution" is enabled, a new column called "Contributions" is added to the list of actions reported, or exported.

## Report statistics

And some basic statistics are included below:



## **Report Contributions**

If feature "Contribution" was enabled, a new table reporting the evolution in time (weeks or days) of contributions is added below:

| Contribution                                      |   | Weeks        |            |                 |                   |            |   |                      |            |              |    |
|---------------------------------------------------|---|--------------|------------|-----------------|-------------------|------------|---|----------------------|------------|--------------|----|
|                                                   | 1 | 2            | 3          | 4               | 5                 | 6          | 7 | 8                    | 9          | 10           | 11 |
| * Peticions de suport