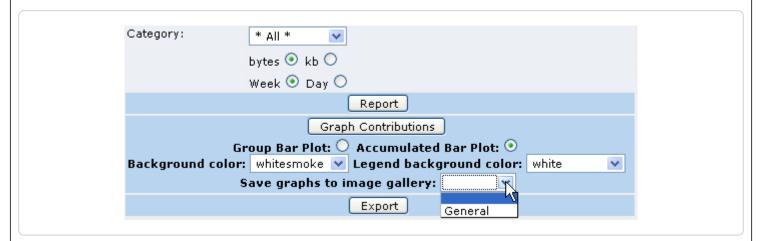

Moreover, contributions can be displayed as graphs (several graphs are produced), and they can be also saved in an image gallery for later re-use in reports through wiki pages, etc.

This will produce several graphs in the following screen (and also in the image gallery, if selected), like the ones shown in this figure: