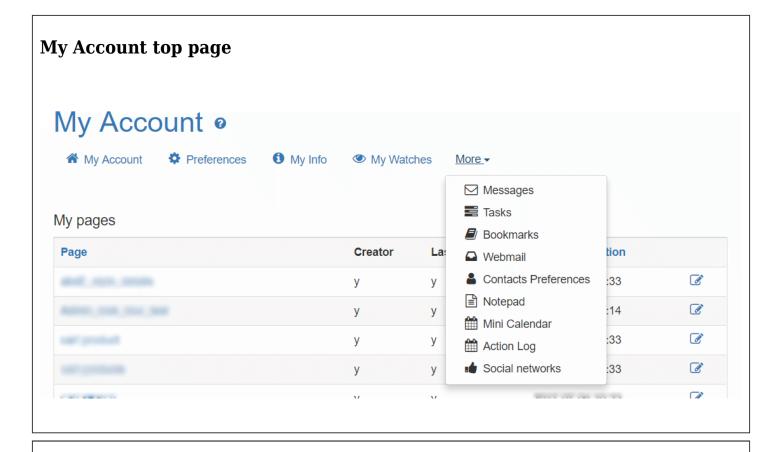

## My Account navigation links

These navigation links are displayed in all My Account sections. From left to right, the links point to: the My Account top page (the URL is still named tiki-my\_tiki.php for historical purposes), Preferences, My Info, My Watches, and, under "More", Messages, Tasks, Bookmarks, Webmail, Contacts Preferences, Notepad, Mini Calendar, Action Log, and Social networks. The actual array of links at any particular Tiki site will depend on what features have been activated.

## Page content

The top "My Account" page lists items that have been createad by the user, including wiki pages, blog posts, articles, forum posts, assigned items from the trackers, messages and tasks and so on. Links to view the pages, etc. and to edit them are provided. The user can configure which of these listings will appear on the My Account page from his or her user preferences page.