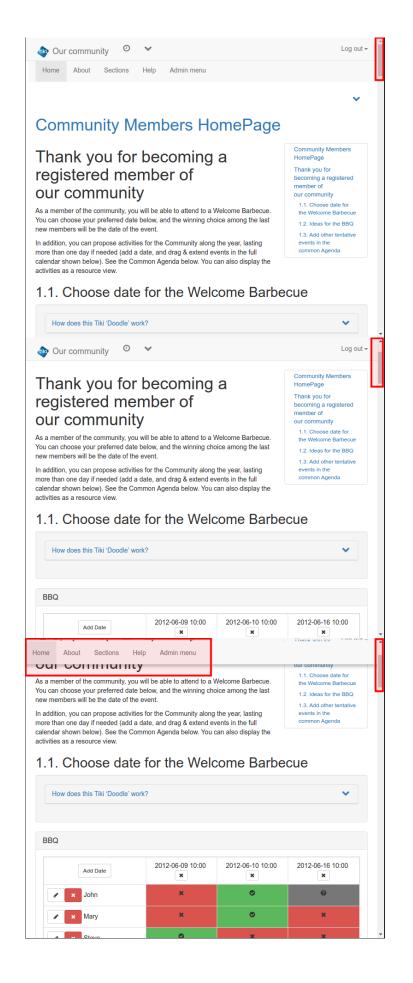

After scrolling down a bit, the fixed top bar will disappear and the topbar zone (if any) will become sticky. This is made through the addition of a module with some javascript.

This profile is best demonstrated after applying the Collaborative Community profile which include site title and topbar module with menus.

| 🔊 Our community 🛛 🛛                                              | ~                                                                     | Log out                                                                    |
|------------------------------------------------------------------|-----------------------------------------------------------------------|----------------------------------------------------------------------------|
| Home About Sections                                              | Help Admin menu                                                       |                                                                            |
| Our community                                                    | ~                                                                     | Log out -                                                                  |
|                                                                  |                                                                       |                                                                            |
| •                                                                | r becoming a                                                          | Community Members<br>HomePage                                              |
| •                                                                | r becoming a<br>Help Admin menu                                       |                                                                            |
| hank you fo                                                      | Help Admin menu                                                       | HomePage                                                                   |
| hank you fo<br>Me About Sections<br>a member of the community, y | Help Admin menu   Y rou will be able to attend to a Welcome Barbecue. | HomePage<br>Thank you for Log out                                          |
| hank you fo<br>Me About Sections<br>a member of the community, y | Help Admin menu                                                       | HomePage<br>Thank you for Log out<br>our community<br>1.1. Choose date for |