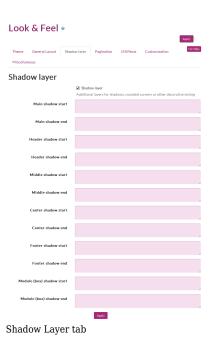

## **Shadow Layer tab**

Related Topics

• Tiki Themes

## Note

You must have your 'site layout' set to classic in order to see this tab. These options are for legacy support only.

| Option              | Description                                                                                                                                                                                                               |
|---------------------|---------------------------------------------------------------------------------------------------------------------------------------------------------------------------------------------------------------------------|
| Shadow layer        | This is a legacy but useful option that activates extra divs in the site layout template file that can be used for styling purposes. Not all site layout templates (selected under the "Theme" tab) support this feature. |
| Main shadow start   | The tag and the contents of this textarea are placed just below the top of the HTML body                                                                                                                                  |
| Main shadow end     | The closing tag of id="main-shadow" and the content of this textarea are placed just before the body closing tag.                                                                                                         |
| Header shadow start | The tag and the contents of this textarea are placed just before the page-header divs.                                                                                                                                    |
| Header shadow end   | The closing tag of id="header-shadow" and the contents of this textarea are placed just after the page-header divs.                                                                                                       |
| Middle shadow start | The tag and the contents of this textarea are placed just before the middle of the page divs.                                                                                                                             |

| Option                    | Description                                                                                                                                         |
|---------------------------|-----------------------------------------------------------------------------------------------------------------------------------------------------|
| Middle shadow end         | The closing tag of id="middle-shadow" and the contents of this textarea are placed just after the middle of the page divs.                          |
| Center shadow start       | The tag and the contents of this textarea are placed just before the center-column div.                                                             |
| Center shadow end         | The closing tag of id="center-shadow" and the contents of this textarea are placed just after the center-column div.                                |
| Footer shadow start       | The tag and the contents of this textarea are placed just before the page footer div.                                                               |
| Footer shadow end         | The closing tag of id="footer-shadow" and the contents of this textarea are placed just after the page-footer div.                                  |
| Module (box) shadow start | The tag and the contents of this textarea are placed just before each module div (a module in Tiki parlance is a container like a Bootstrap panel). |
| Module (box) shadow end   | The closing tag of class="box-shadow" and the contents of this textarea are placed just after each module div.                                      |

Shadow Layer tab

| Option       | Description                                                                |
|--------------|----------------------------------------------------------------------------|
| Shadow layer | Additional layers for shadows, rounded corners or other decorative styling |