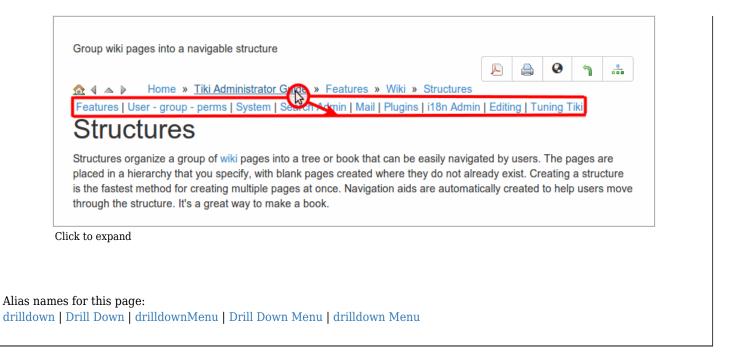

## Example

Once enabled, you need to create a structure with several hierarchical levels, and several sister pages in each level. and go to view one children page of the structure.

Then, when the user passes the mouse over a node in the line indicating the path to that node in the structure hierarchy (the sort of breadcrumb line at the page header belonging to a structure), the names of all the children of that node will be displayed below the path to that structure node as links for easier navigation.

Example for the page Structures here in doc.t.o: