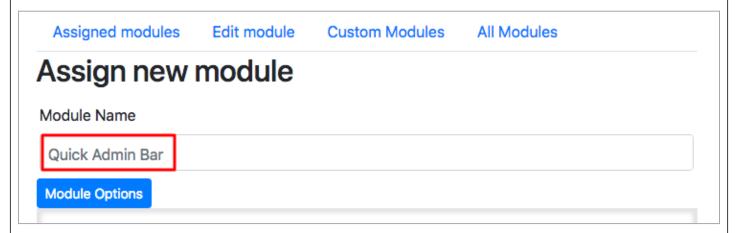

In the module options assign the module to Top position to get a quick Admin Bar on Tiki as shown in screenshot below.

1. The quick admin bar only works with Top position, if placed on any other positions it doesn't work properly.