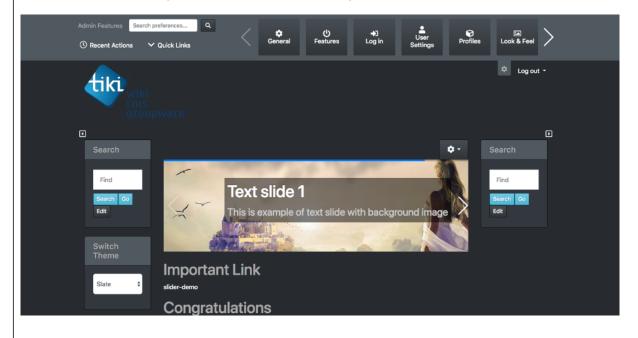

## 1. Introduction

Tiki19 is introducing new Tiki Admin Bar as a Tiki Module. The Admin Bar module is to be placed in the "Top" area and a quick admin bar appears by clicking on the cog wheel icon on top right along with username. This addition is a part of multiple modifications Tiki community want to bring in the Admin area for future. The goal is to give unified admin experience to users. It is a mobile ready admin bar which adopts the colors of the selected theme. It has all existing admin options located on the page, the admin preferences search bar and links to some control panels.

In the module options assign the module to Top position to get a quick Admin Bar on Tiki as shown in screenshot below.

1. The quick admin bar only works with Top position, if placed on any other positions it doesn't work properly.